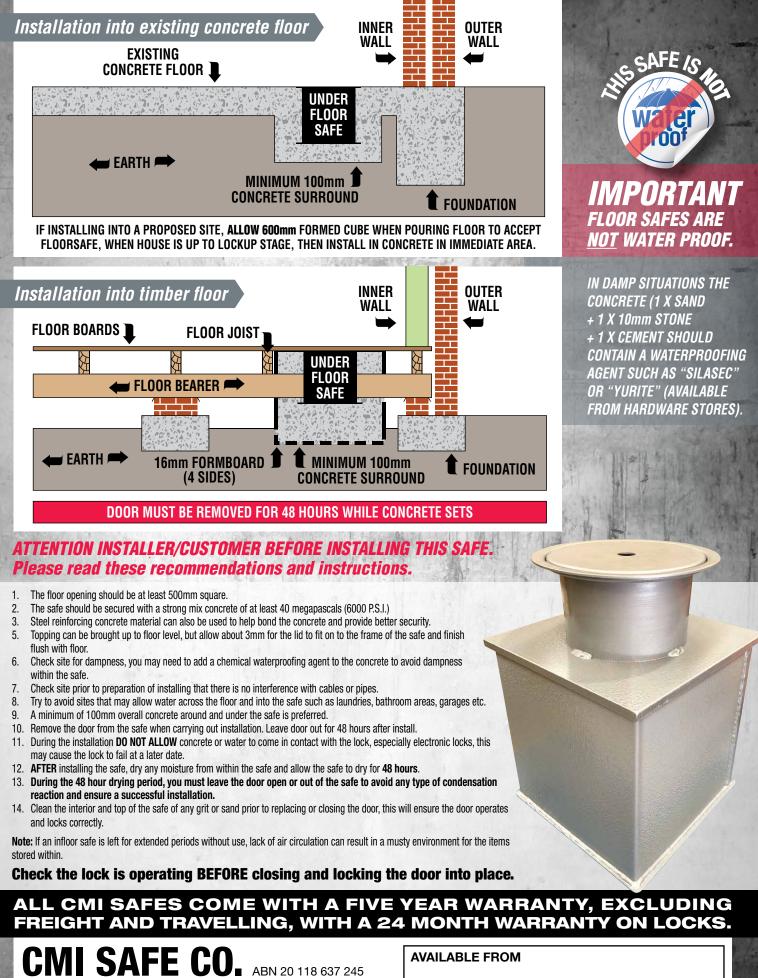

|                      |
|-------------------------------------------------------------|--------|---------|-------|-------|----------------------|
|                                                             | HEIGHT |         | WIDTH | DEPTH | WEIGHT               |
| EXTERNAL                                                    | 435mm  |         | 315mm | 315mm | DOOR<br>10kg<br>BODY |
| INTERNAL                                                    | 240mm  |         | 270mm | 270mm |                      |
| PRICE INCL GST. \$                                          |        |         |       | 18kg  |                      |
| DELIVERY & INSTALLATION<br>LEVEL ACCESS METRO<br>INCL. GST. |        | \$      |       |       | total<br>28kg        |



## MADE IN AUSTRALIA

MODEL

SECA



IN AUSTRALIA

**Given SAFE GU.** ABN 20 118 637 245 Head Office: 244 West Street, Carlton NSW 2218 Phone: (02) 9547 1488 Fax: (02) 9547 2104 Website: www.cmisafe.com.au Email: sales@cmisafe.com.au

MADE